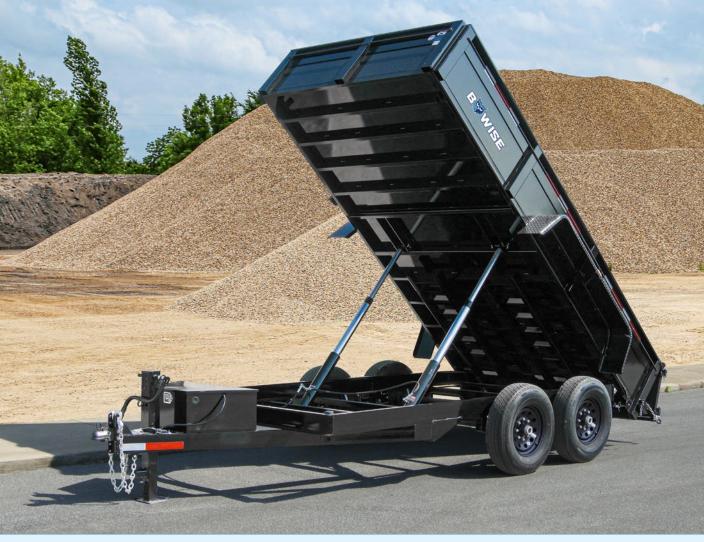

**DT14** 

The DT Channel Frame Low Profile Dump Trailers are the go-to low profile dump models for your homeowner and light duty commercial projects. With standard features to keep your dump trailer hauling projects moving easy and efficiently.

### **14K Tandem Axle Low Profile Dump**

GVWR **14,000#**LENGTH **12',14'** 

PAYLOAD CAPACITY
CARGO CAPACITY

10,445 - 10,780#

5.0 - 5.9 CU YDS

DECK/BED WIDTH 81.5"

DUMP ANGLE 43°

HYDRAULICS TYPE

# 14K Tandem Axle Low Profile Dump

#### STANDARD FEATURES

LENGTH 12', 14'

DECK WIDTH 81.5"

FRAME 6" Channel Frame

CROSSMEMBER 3" Channel

DUMP SIDE HT. 20" - 12 GA

FLOORING 10 GA One-Piece Steel

FENDERS Treadplate Steel

DUMP GATE Combo Barn Door/Spreader Gate

RAMPS **6' Slide-In** 

JACKS 12K Spring Loaded Drop Leg Jack

LIFT TYPE **Double Ram Hydraulic Lift** 

AXLES 7,000 lb. Premium Axles

SUSPENSION 5-Leaf Slipper

TIRES ST235/80R16 10 ply Radial