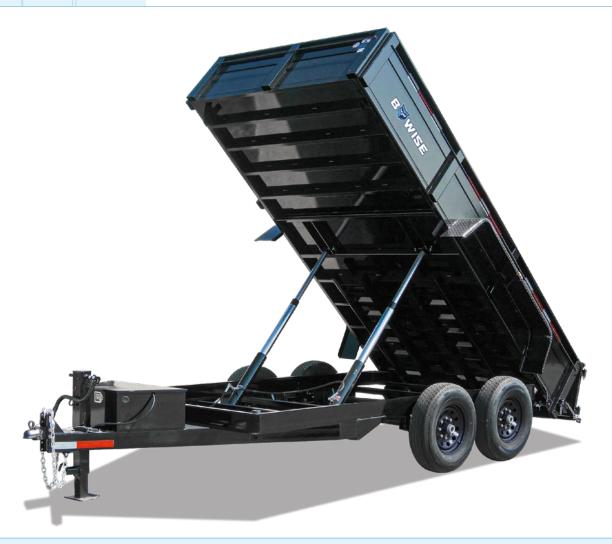

**DT14** 

The DT Channel Frame Low Profile Dump Trailers are the go-to low profile dump models for your homeowner and light duty commercial projects. With standard features to keep your dump trailer hauling projects moving easy and efficiently.

### **14K Tandem Axle Low Profile Dump**

GVWR **14,000#**LENGTH **12',14'** 

PAYLOAD CAPACITY
CARGO CAPACITY

10,445 - 10,780#

5.0 - 5.9 CU YDS

DECK/BED WIDTH 81.5"

DUMP ANGLE 43°

HYDRAULICS TYPE

# 14K Tandem Axle Low Profile Dump

#### STANDARD FEATURES

LENGTH 12', 14'

DECK WIDTH 81.5"

FRAME 6" Channel Frame

CROSSMEMBER 3" Channel

DUMP SIDE HT. 20" - 12 GA

FLOORING 10 GA One-Piece Steel

FENDERS Treadplate Steel

DUMP GATE Combo Barn Door/Spreader Gate

RAMPS **6' Slide-In** 

JACKS 12K Spring Loaded Drop Leg Jack

LIFT TYPE **Double Ram Hydraulic Lift** 

AXLES 7,000 lb. Premium Axles

SUSPENSION 5-Leaf Slipper

TIRES ST235/80R16 10 ply Radial