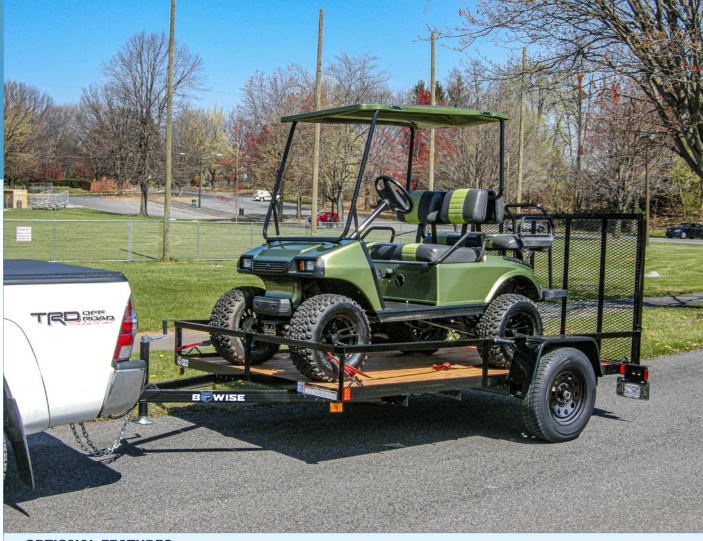

A true light duty utility trailer, the UTE models provide the frame and construction to handle everything from firewood to ATVs. The added benefit of the fold-down ramp gate provides an easier task of loading and unloading.

## **OPTIONAL FEATURES**

• Spare Tire • Spare Tire Mount