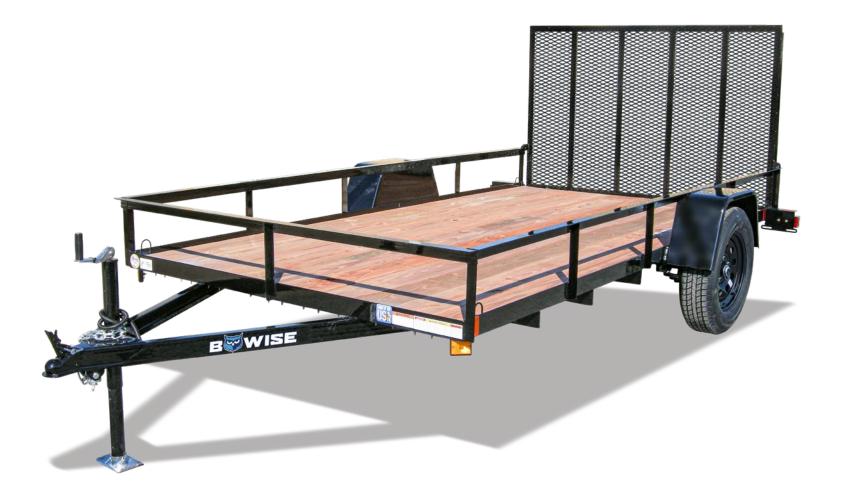

A true light duty utility trailer, the UTE models provide the frame and construction to handle everything from firewood to ATVs. The added benefit of the fold-down ramp gate provides an easier task of loading and unloading.

## **3K Single Axle Angle Rail Utility Trailer**

| gvwr   | 2,990#       | DECK/BED WIDTH   | 60", 76"       | COUPLER TYPE | 2" A Frame Coupler |
|--------|--------------|------------------|----------------|--------------|--------------------|
| LENGTH | 8', 10', 12' | PAYLOAD CAPACITY | 1,775 - 2,190# | TOP RAIL     | 2"x2" Angle Rail   |

## **UTE3** 3K Single Axle Angle Rail Utility Trailer

**STANDARD FEATURES** 

| LENGTH      | 8', 10', 12'                |
|-------------|-----------------------------|
| WIDTH       | 60", 76"                    |
| FRAME       | 3"x2" Angle Frame           |
| CROSSMEMBER | 3"x2" Angle                 |
| FENDERS     | Smooth Steel                |
| FLOORING    | DURA Color Pressure Treated |
| JACKS       | 2K Top Wind Jack            |
| AXLES       | 3,500 lb. Premium Axles     |
| SUSPENSION  | 4-Leaf II                   |
| TIRES       | ST205/75R15 6 ply Radial    |
| RAMPS       | One-Piece Landscape Ramp    |