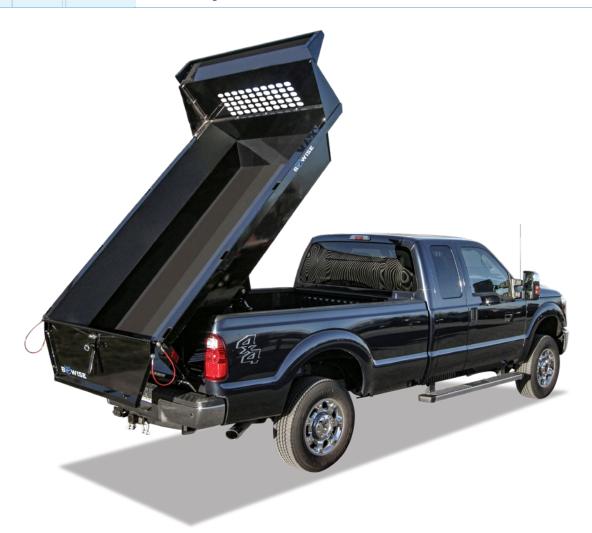

# **DI-100**

Convert your short or long bed pickup truck into an easy-to-use dump truck with the BWise Dump Insert models. Fit for 6' and 8' truck bed length, these inserts provide a powerful dump trailer solution that fits right in the bed of your current pickup truck.

## **Dump Insert**

PAYLOAD CAPACITY

LENGTH

6', 8'

5,230 - 5,320#

WEIGHT

680 - 770#

DUMP ANGLE 47°

CARGO CAPACITY

1.5 - 2.0 CU YDS

**DUMP SIDES** 

17" Fixed Sides - 14 GA

#### STANDARD FEATURES

LENGTH 6', 8'

WEIGHT 680 - 770#

**FLOORING** 12 GA One-Piece Steel

**DUMP GATE** One-Piece Tailgate

LIFT TYPE Single Ram Hydraulic Lift