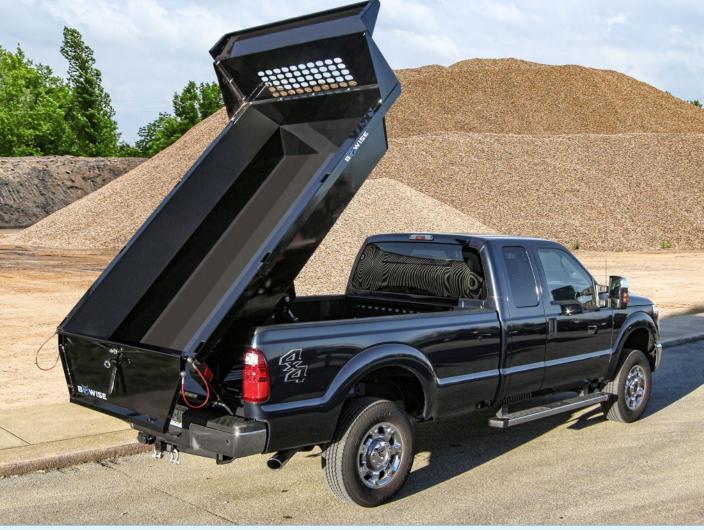

# **DI-100**

Convert your short or long bed pickup truck into an easy-to-use dump truck with the BWise Dump Insert models. Fit for 6' and 8' truck bed length, these inserts provide a powerful dump trailer solution that fits right in the bed of your current pickup truck.

## **Dump Insert**

PAYLOAD CAPACITY

LENGTH

6', 8'

5,230 - 5,320#

WEIGHT

680 - 770#

DUMP ANGLE 47°

CARGO CAPACITY

1.5 - 2.0 CU YDS

**DUMP SIDES** 

17" Fixed Sides - 14 GA

#### STANDARD FEATURES

LENGTH 6', 8'

WEIGHT 680 - 770#

**FLOORING** 12 GA One-Piece Steel

**DUMP GATE** One-Piece Tailgate

LIFT TYPE Single Ram Hydraulic Lift